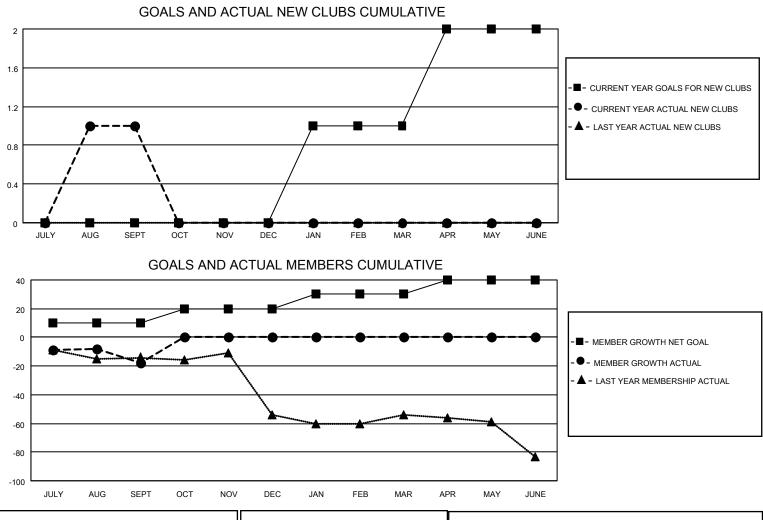

## LOCATION MASSACHUSETTS

District 33 N

Results as of: 9/30/2022

| Clubs                 |               |           |               | Members               |                        |                         |                                                    |
|-----------------------|---------------|-----------|---------------|-----------------------|------------------------|-------------------------|----------------------------------------------------|
| RESULTS FOR 2022-2023 |               |           |               | RESULTS FOR 2022-2023 |                        |                         |                                                    |
| QUARTER               | NEW CLUB GOAL | NEW CLUBS | DROPPED CLUBS | QUARTER               | BER GROWTH NET<br>GOAL | MEMBER GROWTH<br>ACTUAL | DROPPED<br>MEMBERS ACTUAL<br>(including transfers) |
| JULY/AUG/SEPT         | 0             | 1         | 0             | JULY/AUG/SEPT         | 10                     | 43                      | 58                                                 |
| OCT/NOV/DEC           | 0             | 0         | 0             | OCT/NOV/DEC           | 10                     | 0                       | 0                                                  |
| JAN/FEB/MAR           | 1             | 0         | 0             | JAN/FEB/MAR           | 10                     | 0                       | 0                                                  |
| APR/MAY/JUNE          | 1             | 0         | 0             | APR/MAY/JUNE          | 10                     | 0                       | 0                                                  |